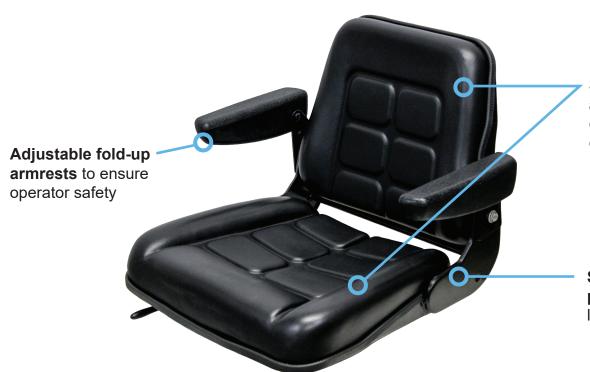

# KM 142 Uni Pro<sup>™</sup> Seat Assembly

Seamless molded and contoured foam cushions for added comfort

Steel frame with black powder coat finish for long-lasting durability

 Fold-down backrest cushion for easy access behind the seat and to protect seat from outside weather

- Seat dimensions: 23" x 18.5" x 21.25" (W x H x D)
- Accepts operator presence switch
- Adjustable slide rails from 4.5" 12.5" side-to-side

See **REVERSE** for applications, drawings and options.

#### **MAINTENANCE ITEMS**

8574 Replacement Armrest Kit