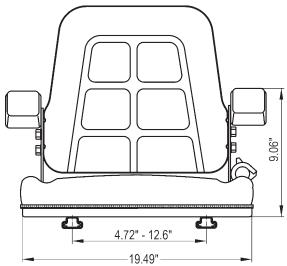

## FRONT VIEW

- Seat dimensions: 23" x 18.5" x 21.25" (W x H x D)
- Accepts operator presence switch
- Adjustable slide rails from 4.5" 12.5" side-to-side

See **REVERSE** for applications, drawings and options.