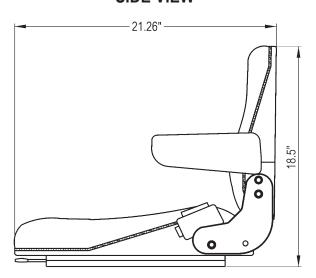

#### **SIDE VIEW**

- Seat dimensions: 23" x 18.5" x 21.25" (W x H x D)
- Accepts operator presence switch
- Adjustable slide rails from 4.5" 12.5" side-to-side

See **REVERSE** for applications, drawings and options.